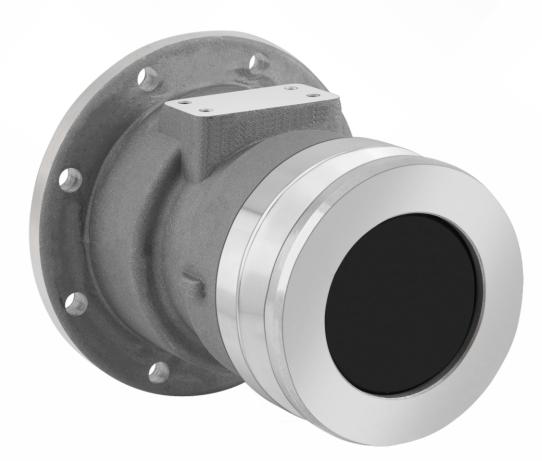

## VAPOUR ADAPTOR FLANGE

#### **Features and Benefits**

- In accordance with API RP 1004, ADR and EN13081
- Lightweight pressure die-cast construction for maximum strength and weight reduction
- Nominal size 4" or DIN100
- Minimum number of internals to minimize pressure drop and improve flow rate
- Nitrial Seals
- Mounting plugs for model 300/301 air interlock valve

#### **Use Cause**

- Use this vapour check valve to return vapour to the truck during terminal loading and service station drops
- The 3" poppet opens when coupled and closes when disconnected, preventing the vapours from escaping into the atmosphere.

### **General Specifications**

• Nominal size 4" or DIN100

- Working temp. -40°C to +70°C Flange 4" TTMA
- Weight 2.180 Kg
  150MM PCD